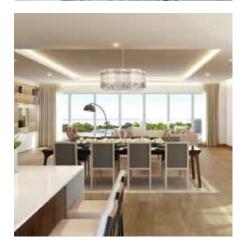

## RESIDENTIAL LIGHTING

Whether it's ambient, mood or accent lighting that is needed there is a downlighter product to suit.

Fixed Downlighters are used to provide an ambient or general light in a space - the light we need for seeing to move around.

Directional downlighters match the look of its partner downlighter. They are good for high-lighting objects or art work in the room or on the walls.

All DAL downlighters have deep cones. This detail provides good visual cut-off, reducing the chance of glare from the LED.

Some products also have a choice of reflector finish.

- Specular Silver and Black cones give a very low glare, dark light effect. When the light is on it will still appear off
- Spectro-silver cones are still low-brightness, with just a hint that the light is on
- Satin Silver and Gold appear a little brighter in the ceiling and add a cooler or warmer look
- White cones and finishes give a brighter look to the fixture aperture.