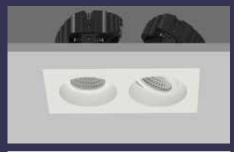

## RESIDENTIAL LIGHTING

Whether it's ambient, mood or accent lighting that is needed there is a downlighter product to suit.

Fixed Downlighters are used to provide an ambient or general light in a space - the light we need for seeing to move around.

Directional downlighters match the look of its partner downlighter. They are good for high-lighting objects or art work in the room or on the walls.

All DAL downlighters have deep cones. This detail provides good visual cut-off, reducing the chance of glare from the LED.