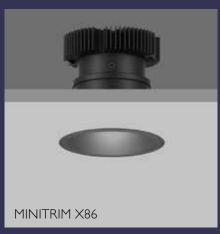

Directional downlighters match the look of its partner downlighter. They are good for high-lighting objects or art work in the room or on the walls.

All DAL downlighters have deep cones. This detail provides good visual cut-off, reducing the chance of glare from the LED.

## FIXED, DIRECTIONAL, KICK-WALLWASHER, LENS-WALLWASHER DOWNLIGHTERS