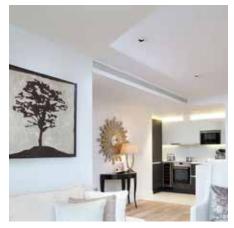

## RESIDENTIAL LIGHTING

Whether it's ambient, mood or accent lighting that is needed there is a downlighter product to suit.

Fixed Downlighters are used to provide an ambient or general light in a space - the light we need for seeing to move around.

Directional downlighters match the look of its partner downlighter. They are good for high-lighting objects or art work in the room or on the walls.

All DAL downlighters have deep cones. This detail provides good visual cut-off, reducing the chance of glare from the LED.