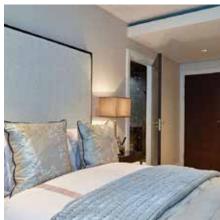

## RESIDENTIAL LIGHTING

Whether it's ambient, mood or accent lighting that is needed there is a downlighter product to suit.

Fixed Downlighters are used to provide an ambient or general light in a space - the light we need for seeing to move around.

Directional downlighters match the look of its partner downlighter. They are good for high-lighting objects or art work in the room or on the walls.

All DAL downlighters have deep cones. This detail provides good visual cut-off, reducing the chance of glare from the LED.

Some products also have a choice of reflector finish.

- Specular Silver and Black cones give a very low glare, dark light effect. When the light is on it will still appear off
- Spectro-silver cones are still low-brightness, with just a hint that the light is on
- Satin Silver and Gold appear a little brighter in the ceiling and add a cooler or warmer look
- White cones and finishes give a brighter look to the fixture aperture.